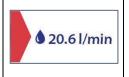

Included

| Specification         |      |                        |      |   |      |  |  |
|-----------------------|------|------------------------|------|---|------|--|--|
| Finish                | CI   | nrome                  |      |   |      |  |  |
| Body                  | Br   | ass                    |      |   |      |  |  |
| Fittings              | М    | Metal backnut & washer |      |   |      |  |  |
| Connection            | 3/4" | ¾" BSP threaded tail   |      |   |      |  |  |
| Min dynamic pressure  |      |                        |      |   | 0.1  |  |  |
| Max dyr               | 6    |                        |      |   |      |  |  |
| Max static pressure   |      |                        |      |   | 25   |  |  |
| Max water temperature |      |                        |      |   | 60°C |  |  |
| Flow rates            |      |                        |      |   |      |  |  |
| Pressure              | 0.1  | 0.5                    | 1    |   | 3    |  |  |
| L/min                 | 10.5 | 35.6                   | 52.4 | 1 | 94.6 |  |  |