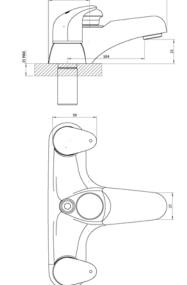

All Pressures are in Bar.

Dimensions supplied are nominal and subject to tolerance.

Inclusion of aerator (if supplied) or restrictors (sold separately unless stated) will affect flow rate result.

Performance details are based on trials under test conditions and for guidance only.