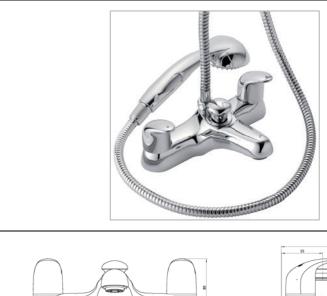

## HAZE 922074 – BATH SHOWER MIXER

| Features & Benefits     |              |            |                      |  |  |  |  |
|-------------------------|--------------|------------|----------------------|--|--|--|--|
| 10<br>YEAR<br>Guarantee | Low Pressure | Inlet Tail | Flow<br>Straightener |  |  |  |  |
| Shower Kit              | Dual Flow    |            |                      |  |  |  |  |

Included

| Specification         |      |                        |      |   |      |  |  |
|-----------------------|------|------------------------|------|---|------|--|--|
| Finish                | CI   | nrome                  |      |   |      |  |  |
| Body                  | Br   | ass                    |      |   |      |  |  |
| Fittings              | М    | Metal backnut & washer |      |   |      |  |  |
| Connection            | 3/4" | ¾" BSP threaded tail   |      |   |      |  |  |
| Min dynamic pressure  |      |                        |      |   | 0.1  |  |  |
| Max dyr               | 6    |                        |      |   |      |  |  |
| Max static pressure   |      |                        |      |   | 25   |  |  |
| Max water temperature |      |                        |      |   | 60°C |  |  |
| Flow rates            |      |                        |      |   |      |  |  |
| Pressure              | 0.1  | 0.5                    | 1    |   | 3    |  |  |
| L/min                 | 10.5 | 35.6                   | 52.4 | 1 | 94.6 |  |  |